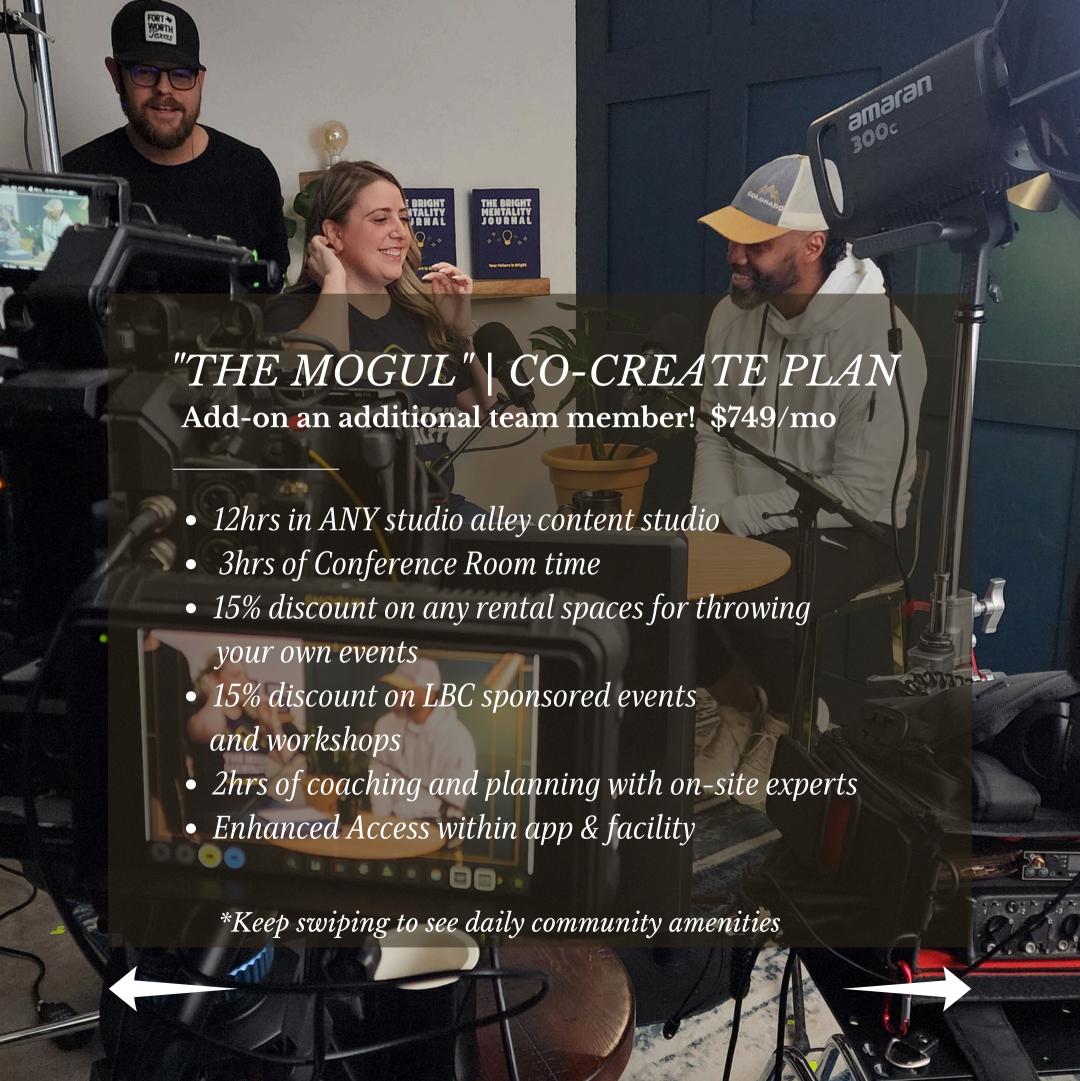

- 4 hours/mo of studio time in any of our micro and medium studios
- 1 hour of conference room time
- Book 30 minutes/mo with any on-site profor complimentary coaching

\*Keep swiping to see daily community amenities







## COMMUNITY AMENITIES Available at all levels:

- Access to all common spaces including garden and kitchen
- Free 5G Wifi. water station, snacks, etc
- Daily networking with members & guests
- Free access to LaunchBox in-house networking events
- Member Profile in our Community Directory
- Free Parking



HEERS TO

- Download our app "LaunchBox Community Portal" and select plan of your choice
- OR make an appointment to come tour the space in person and sign up for a plan on site!